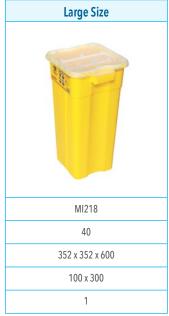

## **Sharps Containers:**

|                         | Pocket Size   |                                        |  |
|-------------------------|---------------|----------------------------------------|--|
|                         |               | ************************************** |  |
| Item No.                | MI279         | MI207                                  |  |
| Volume (L)              | 0.07          | 0.6                                    |  |
| Outer Dimensions (mm)   | 39 x 39 x 166 | 100 x 55 x 200                         |  |
| Opening Dimensions (mm) | ø28           | 37 x 22                                |  |
| Temporary Closure       | 1             | 2                                      |  |