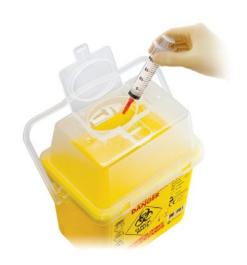

## **Features:**

**Dual locking system -**Permanent and temporary, to prevent loss of content during transit or usage.

Needle detaching holes-3 needle detaching holes for different syringes: lure lock, slip tip ans eccentric tip. Prevent direct contact with needle. Protect the healthcare practicer.