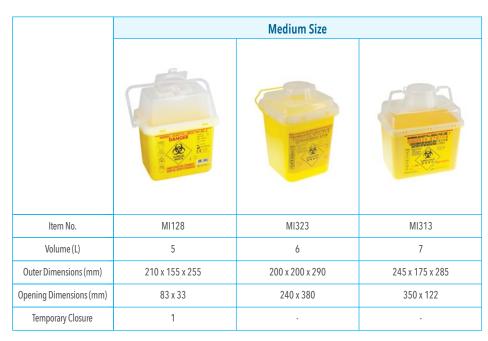

## **Sharps Containers:**

|                         | Pocket Size   |                                        |  |
|-------------------------|---------------|----------------------------------------|--|
|                         |               | ************************************** |  |
| Item No.                | MI279         | MI207                                  |  |
| Volume (L)              | 0.07          | 0.6                                    |  |
| Outer Dimensions (mm)   | 39 x 39 x 166 | 100 x 55 x 200                         |  |
| Opening Dimensions (mm) | ø28           | 37 x 22                                |  |
| Temporary Closure       | 1             | 2                                      |  |

| Small Size     |                 |                                                                                                                                                                                                                                                                                                                                                                                                                                                                                                                                                                                                                                                                                                                                                                                                                                                                                                                                                                                                                                                                                                                                                                                                                                                                                                                                                                                                                                                                                                                                                                                                                                                                                                                                                                                                                                                                                                                                                                                                                                                                                                                               |  |  |  |  |
|----------------|-----------------|-------------------------------------------------------------------------------------------------------------------------------------------------------------------------------------------------------------------------------------------------------------------------------------------------------------------------------------------------------------------------------------------------------------------------------------------------------------------------------------------------------------------------------------------------------------------------------------------------------------------------------------------------------------------------------------------------------------------------------------------------------------------------------------------------------------------------------------------------------------------------------------------------------------------------------------------------------------------------------------------------------------------------------------------------------------------------------------------------------------------------------------------------------------------------------------------------------------------------------------------------------------------------------------------------------------------------------------------------------------------------------------------------------------------------------------------------------------------------------------------------------------------------------------------------------------------------------------------------------------------------------------------------------------------------------------------------------------------------------------------------------------------------------------------------------------------------------------------------------------------------------------------------------------------------------------------------------------------------------------------------------------------------------------------------------------------------------------------------------------------------------|--|--|--|--|
|                |                 | DATE OF THE PARTY |  |  |  |  |
| MI155          | MI312           | MI235                                                                                                                                                                                                                                                                                                                                                                                                                                                                                                                                                                                                                                                                                                                                                                                                                                                                                                                                                                                                                                                                                                                                                                                                                                                                                                                                                                                                                                                                                                                                                                                                                                                                                                                                                                                                                                                                                                                                                                                                                                                                                                                         |  |  |  |  |
| 1              | 1               | 1.4                                                                                                                                                                                                                                                                                                                                                                                                                                                                                                                                                                                                                                                                                                                                                                                                                                                                                                                                                                                                                                                                                                                                                                                                                                                                                                                                                                                                                                                                                                                                                                                                                                                                                                                                                                                                                                                                                                                                                                                                                                                                                                                           |  |  |  |  |
| 110 x 95 x 190 | 118 x 115 x 176 | 110 x 95 x 270                                                                                                                                                                                                                                                                                                                                                                                                                                                                                                                                                                                                                                                                                                                                                                                                                                                                                                                                                                                                                                                                                                                                                                                                                                                                                                                                                                                                                                                                                                                                                                                                                                                                                                                                                                                                                                                                                                                                                                                                                                                                                                                |  |  |  |  |
| 60 x 35        | 260 x 210       | 60 x 35                                                                                                                                                                                                                                                                                                                                                                                                                                                                                                                                                                                                                                                                                                                                                                                                                                                                                                                                                                                                                                                                                                                                                                                                                                                                                                                                                                                                                                                                                                                                                                                                                                                                                                                                                                                                                                                                                                                                                                                                                                                                                                                       |  |  |  |  |
| -              | -               | -                                                                                                                                                                                                                                                                                                                                                                                                                                                                                                                                                                                                                                                                                                                                                                                                                                                                                                                                                                                                                                                                                                                                                                                                                                                                                                                                                                                                                                                                                                                                                                                                                                                                                                                                                                                                                                                                                                                                                                                                                                                                                                                             |  |  |  |  |