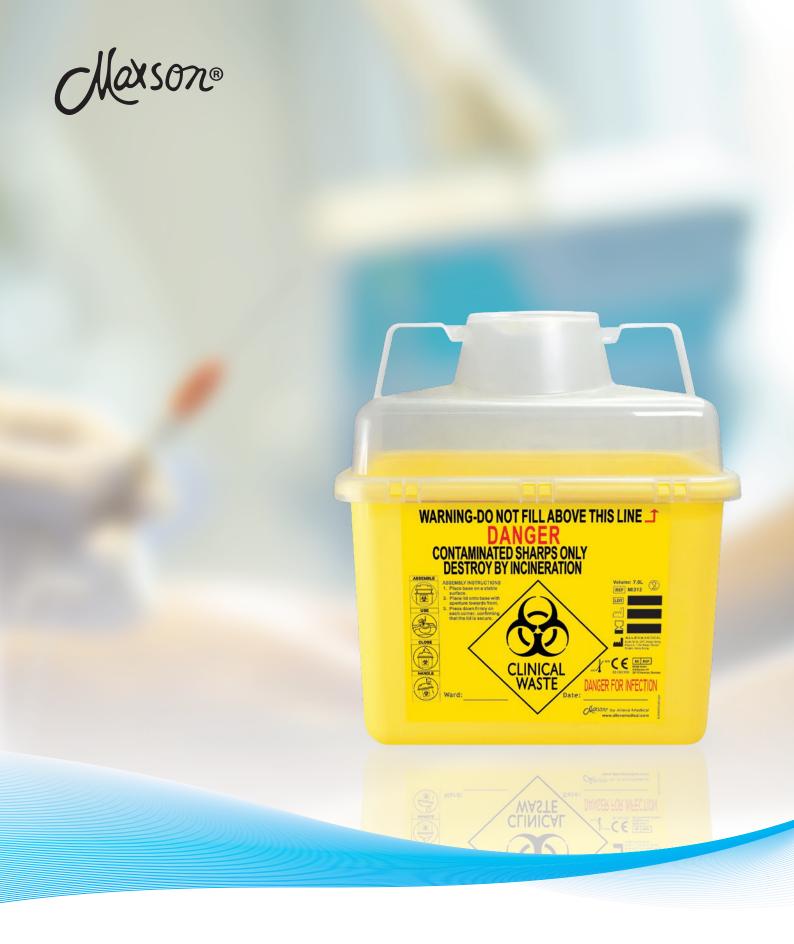

# SHARPS CONTAINERS

# **Sharps Containers**

Occupational Safety is important for us, and clinical practioners should not be exposed to unncessary risks. Ranging from small needles to surgical sharps instruments collections, all of our Sharps Containers products conform to major international safety standards minimizing the chance of accidental sharps injury. Each has a temporary and a permanent locking mechanism, and made of puncture resistant materials. Each product has a label with clear fill line and installation procedure on it.