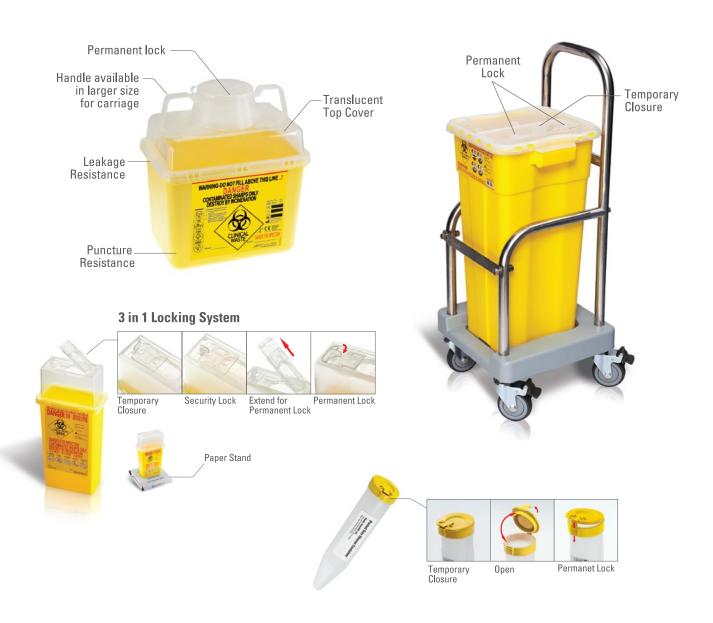

## **Features:**

**Dual locking system -**Permanent and temporary, to prevent loss of content during transit or usage.

Needle detaching holes-3 needle detaching holes for different syringes: lure lock, slip tip ans eccentric tip. Prevent direct contact with needle. Protect the healthcare practicer.

#### **International Compliance -**

BS 7320: 1900 OSHA 29 CFR 1910.1030 ASTM F2132 - 01(2008)e1

AS 4031: 1992